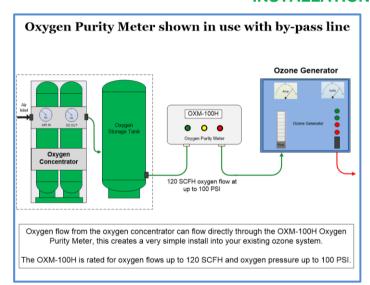

## **INSTALLATION DIAGRAMS**

The OXM units can be used as an inline oxygen meter either passing the full flow of the oxygen concentrator through this devices or a by-pass flow. Due to the high-pressure rating, no venting or wasting of oxygen gas is required. This meter can truly be placed in line with your oxygen flow.