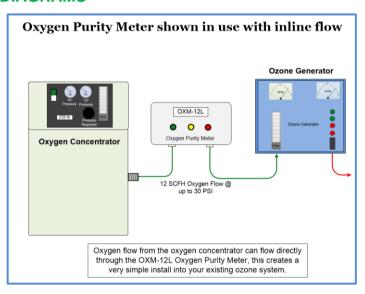

## **INSTALLATION DIAGRAMS**

The OXM units can be used as an inline oxygen meter either passing the full flow of the oxygen concentrator through this devices or a by-pass flow. Due to the high-pressure rating, no venting or wasting of oxygen gas is required. This meter can truly be placed in line with your oxygen flow.