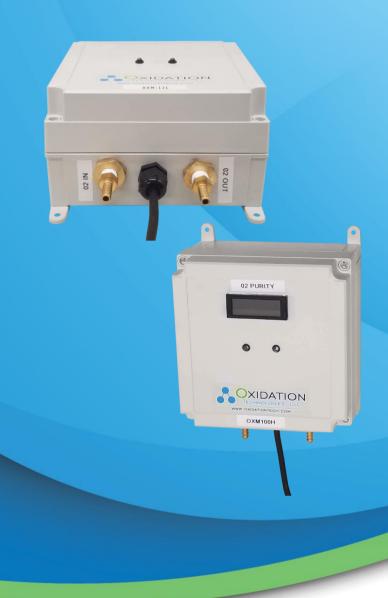

Inline oxygen meter that measures oxygen purity from 0-100%. The OXM Oxygen Purity Meters are perfect for verifying oxygen purity from your oxygen generator. Simply mount this unit next to your oxygen generator and plumb your oxygen flow through this unit for real-time rates.

## **OXM-100H SPECIFICATIONS**

- Flow up to 127 SCFH (60 LPM) oxygen
- Pressure up to 100 PSI
- Integrated LCD display
- Relay alarm for low oxygen purity
- Analog or digital output
- Optional remote monitoring
- Optional visual strobe light
- Optional audible alarm