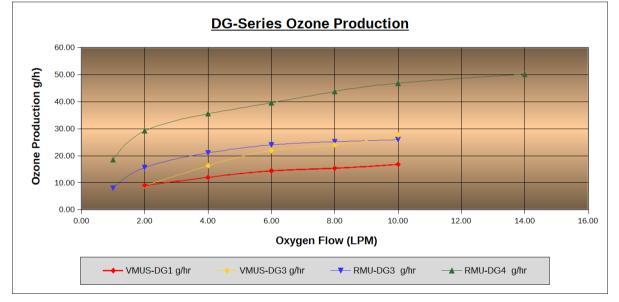

x 7.2 x 4                                         |
| VMUS-DG1 | 12 g/hr from 5 LPM | Yes                          | Yes                  | Wall Mount          | 10 x 3.5 x 17                                          |
| VMUS-DG3 | 20 g/hr from 6 LPM | Yes                          | Yes                  | Wall Mount          | 7 x 12.4 x 20.5                                        |
| RMU-DG3  | 20 g/hr from 6 LPM | No                           | No                   | Bench or Rack Mount | 14.5 x 19 x 7                                          |
| RUM-DG4  | 40 g/hr from 8 LPM | No                           | No                   | Bench or Rack Mount | 14.5 x 19 x 7                                          |

OZONE GENERATOR PERFORMANCE CHARTS FOR EACH UNIT CAN BE FOUND ON OUR WEBSITE



## **OXYGEN CONCENTRATORS**

We provide a variety of oxygen concentrators that can be used with the DG series units. Our recommendations would be the Aerous-8, OG-15 or OG-20 Oxygen Concentrators.

## **OPTIONS**

- Integrated Oxygen Concentrator available requires slightly larger enclosures
- Oxygen gas flow mass flow meter
- Ozone Concentration analyzer real time ozone production rates
- High Temperature Alarm

**Oxidation Technologies, LLC.** 214 W Highway 18 Inwood, IA 51240

(515) 635-5854 Sales@oxidationtech.com www.oxidationtech.com