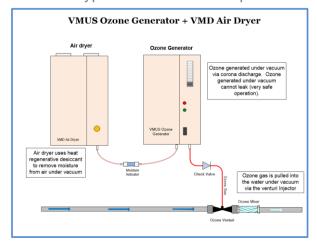

# **DRY AIR SETUP**

The VMD-8 or VMD-30 air dryers can be used with the K series units to provide quality dry air to the Ozone Generator. See the diagram below that shows the typical installation/setup.