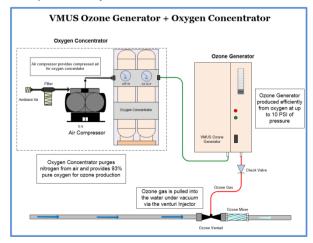

# **OXYGEN SETUP**

The diagram below show the typical installation/setup for the K Series units with an Oxygen Concentrator. We offer the Aerous-8, OG-15, and OG-20 Oxygen Concentrators specifically to be used with these units.