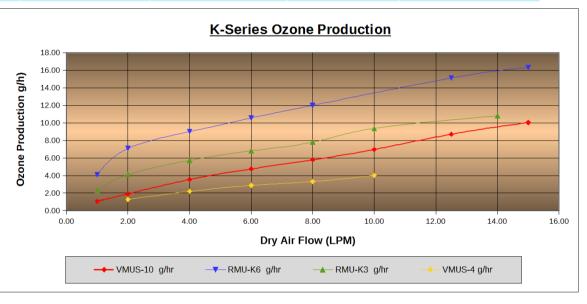

Oxidation Technologies, LLC. 214 W Highway 18 Inwood, IA 51240

(515) 635-5854 Sales@oxidationtech.com www.oxidationtech.com

| Model    | O3<br>Production<br>(Oxygen) | O3 Production<br>(Dry Air) | Mounting               | Dimensions - Inches<br>(Length x Width x Height) |
|----------|------------------------------|----------------------------|------------------------|--------------------------------------------------|
| VMUS-4   | 10 g/hr from 4 LPM           | 4 g/hr from 10 LPM         | Wall Mount             | 17 x 10 x 3.5                                    |
| VMUS-10  | 20 g/hr from 7 LPM           | 10 g/hr from 15 LPM        | Wall Mount             | 17 x 10 x 5                                      |
| RMU16-K3 | 20 g/hr from 7 LPM           | 10 g/hr from 15 LPM        | Bench or Rack<br>Mount | 14.5 x 19 x 7                                    |
| RMU16-K6 | 40 g/hr from 14 LPM          | 16 g/hr from 16 LPM        | Bench or Rack<br>Mount | 14.5 x 19 x 7                                    |

OZONE
GENERTOR
PERFORMANCE
CHARTS
FOR EACH UNIT
CAN BE FOUND
ON OUR
WEBSITE

WWW.OXIDATIONTECH.COM