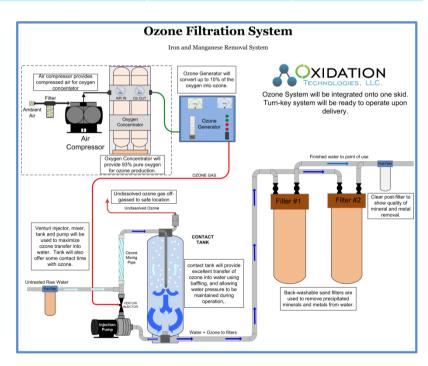

## **CWS TECHNOLOGY**

Complete Water Treatment System integrates ozone and filtration for a turnkey solution to your water treatment needs. Ozone can be used to oxidize many minerals and metals from water efficiently. However, filtration is required to effectively remove the oxidized contaminates from water. These systems incorporate ozone production, ozone mass transfer into water, and water filtration on one turnkey skid.

### **COMPONENTS INCLUDED**

- Oxygen Concentrator
- Ozone Generator
- Ozone Injection Pump
- Ozone Venturi and mixing system
- Ozone contact tank
- Water pre-filter
- Redundant back-washable sand-filters
- Water post-filter
- Main system control panel
- System skid and necessary tubing/ancillary equipment