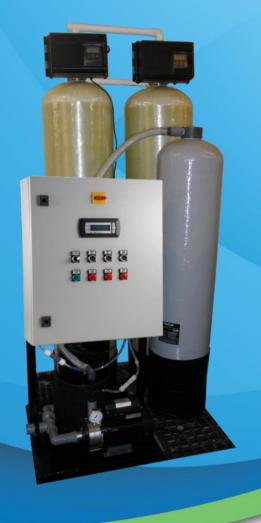

# **CWS Ozone Water Filtration System**

The CWS Systems will produce ozone from 2 to 100 g/hr and filter water at flows from 10 to 100 GPM. This system comes with the Ozone Injection System plus water filtration all on one skid.

## **CWS TECHNOLOGY**

Complete Water Treatment System integrates ozone and filtration for a turnkey solution to your water treatment needs. Ozone can be used to oxidize many minerals and metals from water efficiently. However, filtration is required to effectively remove the oxidized contaminates from water. These systems incorporate ozone production, ozone mass transfer into water, and water filtration on one turnkey skid.

#### **SYSTEM FEATURES**

- Turnkey ready to operate
- Ambient ozone safety sensor
- Automated operation
- CPVC piping is used for maximum ozone resistance
- Ozone produced from oxygen
- Water cooled Ozone Generator with closed loop chiller
- Great mass transfer of ozone into water
- Compact design
- Capable of very high dissolved ozone levels

### **COMPONENTS INCLUDED**

- Oxygen Concentrator
- Ozone Generator
- Ozone Injection Pump
- Ozone Venturi and mixing system
- Ozone contact tank
- Water pre-filter
- Redundant back-washable sand-filters
- Water post-filter
- Main system control panel
- System skid and necessary tubing/ancillary equipment