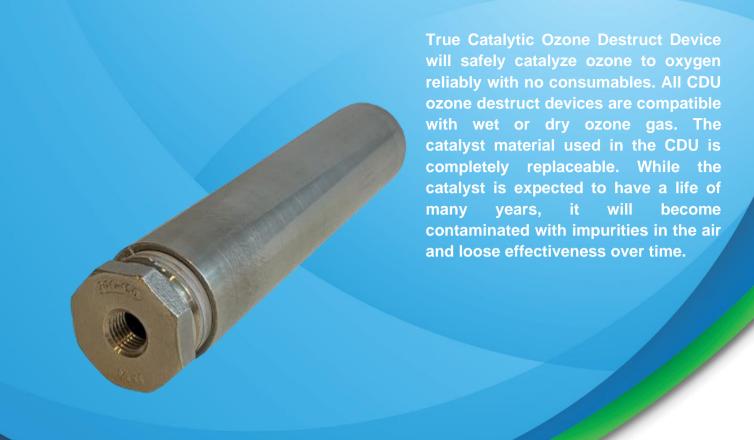

## **CDU-15 Ozone Destruct Device**

## **CATALYST TECHNOLOGY**

The device uses a simple design with all the stainless-steel materials and carulite-200 catalyst touching ozone gas. This will provide excellent material compatibility and longevity.