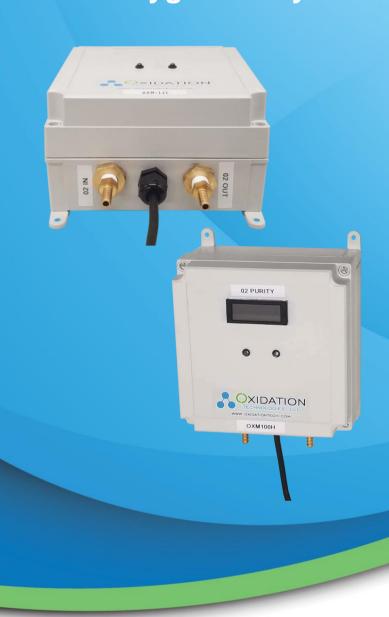

Inline oxygen meter that measures oxygen purity from 0-100%. The OXM Oxygen Purity Meters are perfect for verifying oxygen purity from your oxygen generator. Simply mount this unit next to your oxygen generator and plumb your oxygen flow through this unit for real-time rates.

# OXM-100H SPECIFICATIONS

- Flow up to 127 SCFH (60 LPM) oxygen
- Rated burst pressure 100 PSI
- Integrated LCD display
- Relay alarm for low oxygen purity
- Analog or digital output
- Optional remote monitoring
- Optional visual strobe light
- Optional audible alarm
- Calibrated at atmospheric pressure (can be calibrated for up to 25 PSI upon request)

| Model    | Max Flow | Max<br>Pressure | Display  | Indicator<br>Lights                            | Connection         | Dimensions<br>(W x D x H) | Power   |
|----------|----------|-----------------|----------|------------------------------------------------|--------------------|---------------------------|---------|
| OXM-12L  | 12 SCFH  | 30 PSI          | Optional | Green = > 85%<br>Yellow = 75-85%<br>Red = <75% | 1/4" Female<br>NPT | 7 x 3.5 x 3.5             | 120 VAC |
| OXM-100H | 127 SCFH | 100 PSI         | Standard | Optional visual strobe light                   | 1/4" Female<br>NPT | 7 x 3.5 x 3.5             | 120 VAC |