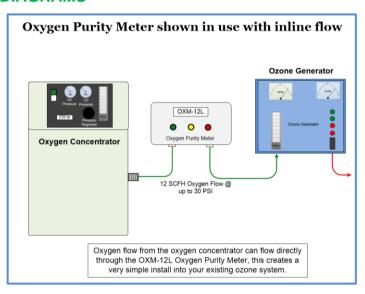

# **INSTALLATION DIAGRAMS**

The OXM units can be used as an inline oxygen meter either passing the full flow of the oxygen concentrator through this devices or a by-pass flow.

### OXM-12L SPECIFICATIONS

- Flow up to 12 SCFH (6 LPM) oxygen
- Rated burst pressure 30 PSI
- Relay alarm for low oxygen purity
- Analog or digital output
- Optional LCD display
- Optional remote monitoring
- Optional visual strobe light
- Optional audible alarm
- Calibrated at atmospheric pressure (can be calibrated for up to 25 PSI upon request)