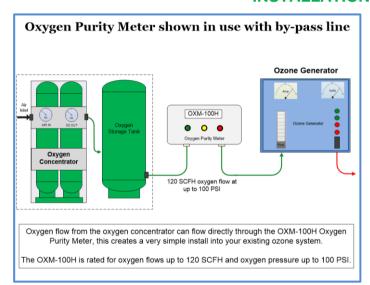

# **INSTALLATION DIAGRAMS**

The OXM units can be used as an inline oxygen meter either passing the full flow of the oxygen concentrator through this devices or a by-pass flow.

# OXM-100H SPECIFICATIONS

- Flow up to 127 SCFH (60 LPM) oxygen
- Rated burst pressure 100 PSI
- Integrated LCD display
- Relay alarm for low oxygen purity
- Analog or digital output
- Optional remote monitoring
- Optional visual strobe light
- Optional audible alarm
- Calibrated at atmospheric pressure (can be calibrated for up to 25 PSI upon request)