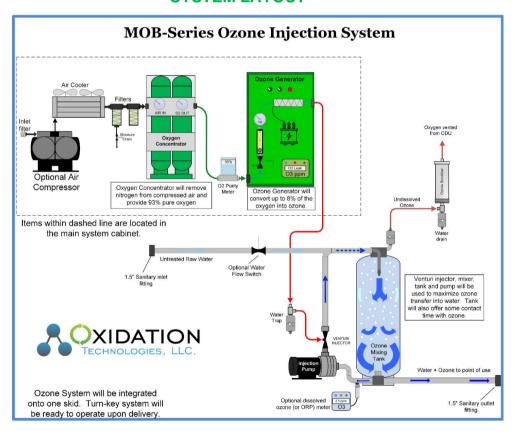

## SYSTEM COMPONENTS

System includes all equipment necessary to produce ozone and mix ozone with water on one mobile cart. This system only requires water, compressed air and electrical power for operation.

# **SYSTEM LAYOUT**

OPTIONAL ACCESSORIES

- Dissolved Ozone Monitor
- Water Flow Switch
- ORP Monitor
- Ambient Temperature Switch
- Ozone Gas Output Valve with Control
- Handheld Ozone Meter

Oxidation Technologies, LLC. 214 W Highway 18