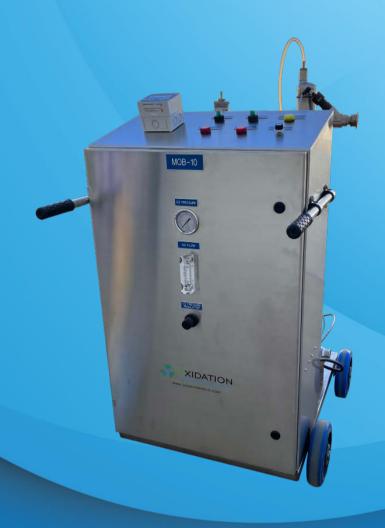

The MOB Ozone Water System, a versatile mobile solution with stainless steel components for food production facilities, wineries, breweries, and more. It generates up to 30g/hr of high-concentration ozone via an air-cooled Ozone Generator and integrated Oxygen Concentrator. Portable and easy to install, simply connect water and power to activate. Ozone is efficiently mixed with water using a Mazzei venturi, ready for your applications. Experience precision with the MOB-10 Ozone Water System, designed to meet your ozone-infused water needs.

#### SYSTEM FEATURES

- Portable easy to move system on rubber wheels with handles (easily fits through standard 36" wide doors)
- Requires only electrical power and water connections for operation
- Dissolved ozone into water efficiently and safely
- Ambient ozone safety sensor integrated in central controller
- Stainless steel piping is used for maximum ozone resistance
- Stainless steel ozone compatible pump
- Ozone produced from oxygen at high concentration
- Great mass transfer of ozone into the water
- Capable of high dissolved ozone levels
- Compact design

## SYSTEM COMPONENTS

System includes all equipment necessary to produce ozone and mix ozone with water on one mobile cart. This system only requires water, compressed air and electrical power for operation.